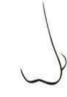

Health Requires Healthy food

Q2:Draw a line from the health tools on the left that you will use for each of the body parts.

Q3:Circle the food that are healthy and put cross on the foods that are not Healthy.