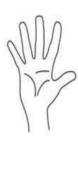

Health Requires Healthy food

Q2:Draw a line from the health tools on the left that you will use for each of the body parts.

Q3:Circle the food that are healthy and put cross on the foods that are not Healthy.