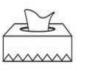

Health Requires Healthy food

Q2:Draw a line from the health tools on the left that you will use for each of the body parts.

Q3:Circle the food that are healthy and put cross on the foods that are not Healthy.