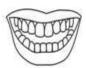

Health Requires Healthy food

Q2:Draw a line from the health tools on the left that you will use for each of the body parts.

Q3:Circle the food that are healthy and put cross on the foods that are not Healthy.