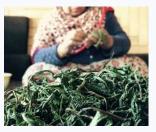

Winter is a time to celebrate family and togetherness. In winter, our body craves for rich food which provides warmth along with nourishment. A variety of hokhe-syun is made in Kashmir. Some of them are mentioned here:

Harissa, Wangan-Hachi, Al-e-Hachi, Ruwangan Hachi, zaafran Kehwa, Koshur Pulav, Hokh-e-gaad (Dry Fish), Gogji Aare, phare-gaad or smoked fish, Shabb Degh, Dandelion Greens (Handd), Knapweed (Kretcz), etc.