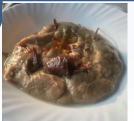

Winter is a time to celebrate family and togetherness. In winter, our body craves for rich food which provides warmth along with nourishment. A variety of hokhe-syun is made in Kashmir. Some of them are mentioned here:

Harissa, Wangan-Hachi, Al-e-Hachi, Ruwangan Hachi, zaafran Kehwa, Koshur Pulav, Hokh-e-gaad (Dry Fish), Gogji Aare, phare-gaad or smoked fish, Shabb Degh, Dandelion Greens (Handd), Knapweed (Kretcz), etc.