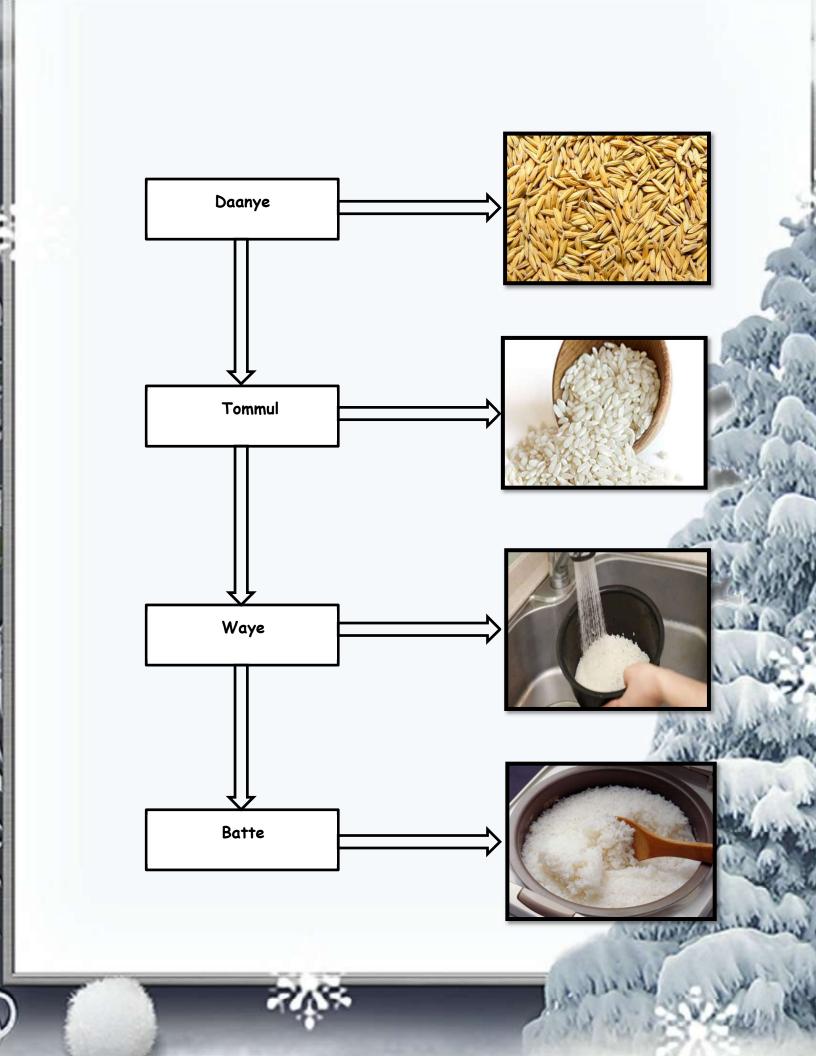

 Create a scrap book using your old notebooks, drawing books, scrap books or your previous class almanac.

Research Time:

Let's find and pen down a fact about Kashmiri food.

Example:

- The principle diet of Kashmiri people is rice ("batte").
- How does rice become "batte"?