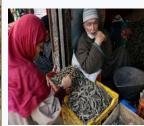

Winter is a time to celebrate family and togetherness. In winter, our body craves for rich food which provides warmth along with nourishment. A variety of hokhe-syun is made in Kashmir. Some of them are mentioned here:

Harissa, Wangan-Hachi, Al-e-Hachi, Ruwangan Hachi, zaafran Kehwa, Koshur Pulav, Hokh-e-gaad (Dry Fish), Gogji Aare, phare-gaad or smoked fish, Shabb Degh, Dandelion Greens (Handd), Knapweed (Kretcz), etc.