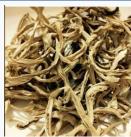

Winter is a time to celebrate family and togetherness. In winter, our body craves for rich food which provides warmth along with nourishment. A variety of hokhe-syun is made in Kashmir. Some of them are mentioned here:

Harissa, Wangan-Hachi, Al-e-Hachi, Ruwangan Hachi, zaafran Kehwa, Koshur Pulav, Hokh-e-gaad (Dry Fish), Gogji Aare, phare-gaad or smoked fish, Shabb Degh, Dandelion Greens (Handd), Knapweed (Kretcz), etc.

 Help your mother in preparing one of the Kashmiri winter foods and write down the recipe in the box provided.

|   | RECIPE |     |
|---|--------|-----|
|   |        |     |
|   |        |     |
|   |        |     |
|   |        |     |
|   |        |     |
| _ |        |     |
|   |        | -   |
|   |        | 400 |
|   |        | 100 |
|   |        | 1.  |