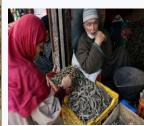

Winter is a time to celebrate family and togetherness. In winter, our body craves for rich food which provides warmth along with nourishment. A variety of hokhe-syun is made in Kashmir. Some of them are mentioned here:

Harissa, Wangan-Hachi, Al-e-Hachi, Ruwangan Hachi, zaafran Kehwa, Koshur Pulav, Hokh-e-gaad (Dry Fish), Gogji Aare, phare-gaad or smoked fish, Shabb Degh, Dandelion Greens (Handd), Knapweed (Kretcz), etc.

 Help your mother in preparing one of the Kashmiri winter foods and write down the recipe in the box provided.

|   | RECIPE |     |
|---|--------|-----|
|   |        |     |
|   |        |     |
|   |        |     |
|   |        |     |
|   |        |     |
| _ |        |     |
|   |        | -   |
|   |        | 400 |
|   |        | 100 |
|   |        | 1.  |