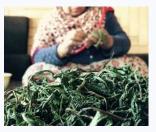

Winter is a time to celebrate family and togetherness. In winter, our body craves for rich food which provides warmth along with nourishment. A variety of hokhe-syun is made in Kashmir. Some of them are mentioned here:

Harissa, Wangan-Hachi, Al-e-Hachi, Ruwangan Hachi, zaafran Kehwa, Koshur Pulav, Hokh-e-gaad (Dry Fish), Gogji Aare, phare-gaad or smoked fish, Shabb Degh, Dandelion Greens (Handd), Knapweed (Kretcz), etc.

 Help your mother in preparing one of the Kashmiri winter foods and write down the recipe in the box provided.

|   | RECIPE |     |
|---|--------|-----|
|   |        |     |
|   |        |     |
|   |        |     |
|   |        |     |
|   |        |     |
| _ |        |     |
|   |        | -   |
|   |        | 400 |
|   |        | 100 |
|   |        | 1.  |