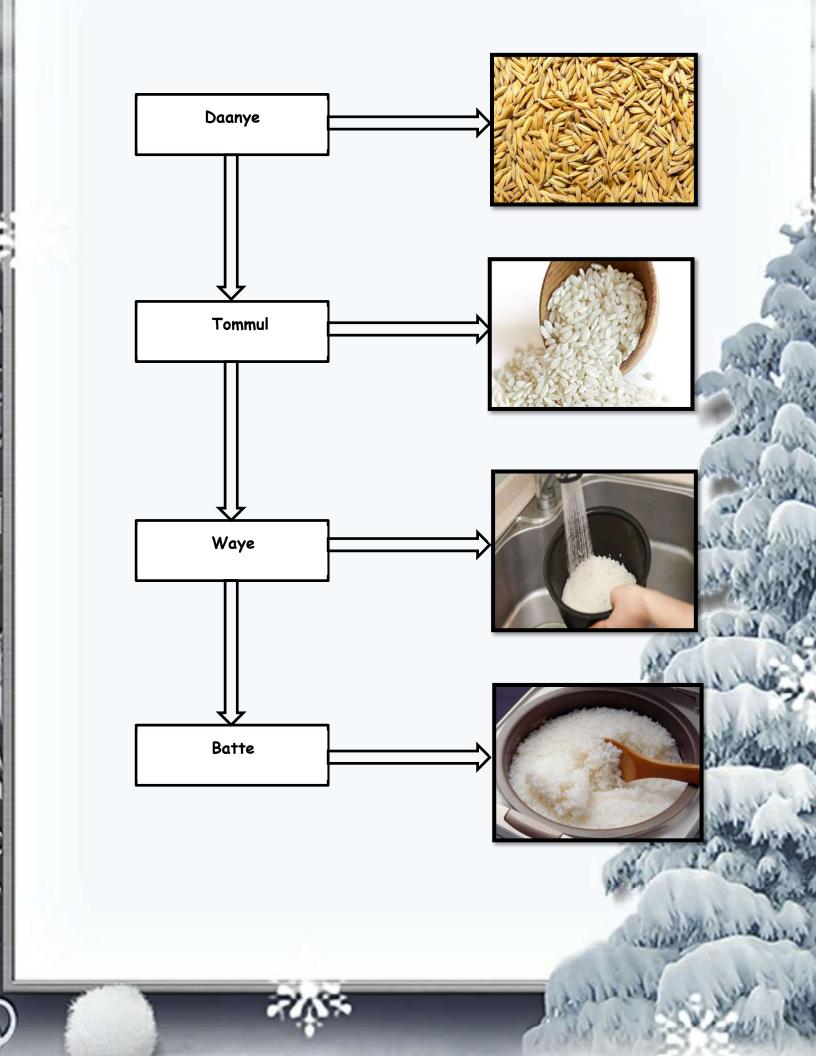

 Create a scrap book using your old notebooks, drawing books, scrap books or your previous class almanac.

Research Time:

Let's find and pen down a fact about Kashmiri food.

Example:

- The principle diet of Kashmiri people is rice ("batte").
- How does rice become "batte"?