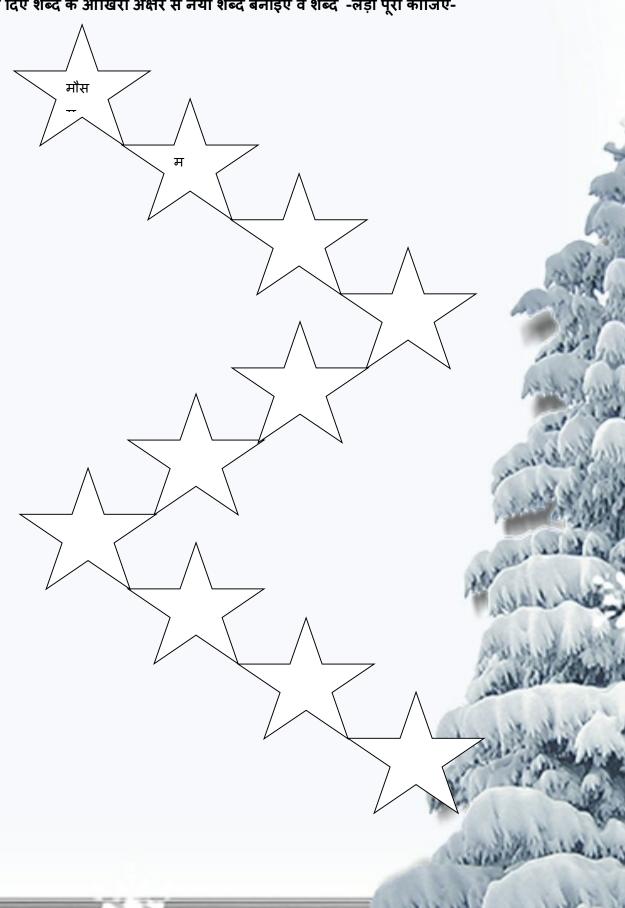

٣. توہہِ کُس کأشُر کھێن چُھ سبٹھاہ خوش کران؟

۴. تۆہۍ كۆت كۆت أسى وه سألَس گژهان؟

प्रश्न १. नीचे दिए शब्द के आखिरी अक्षर से नया शब्द बनाइए व शब्द -लड़ी पूरी कीजिए-