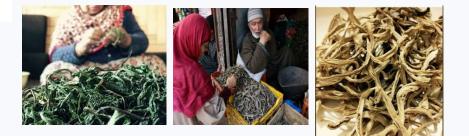

Winter is a time to celebrate family and togetherness. In winter, our body craves for rich food which provides warmth along with nourishment. A variety of hokhe-syun is made in Kashmir. Some of them are mentioned here:

Harissa, Wangan-Hachi, Al-e-Hachi, Ruwangan Hachi, zaafran Kehwa, Koshur Pulav, Hokh-e-gaad (Dry Fish), Gogji Aare, phare-gaad or smoked fish, Shabb Degh, Dandelion Greens (Handd), Knapweed (Kretcz), etc.