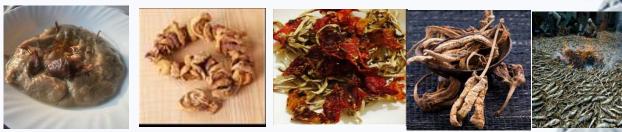

Winter is a time to celebrate family and togetherness. In winter, our body craves for rich food which provides warmth along with nourishment. A variety of hokhe-syun is made in Kashmir. Some of them are mentioned here:

Harissa, Wangan-Hachi, Al-e-Hachi, Ruwangan Hachi, zaafran Kehwa, Koshur Pulav, Hokh-e-gaad (Dry Fish), Gogji Aare, phare-gaad or smoked fish, Shabb Degh, Dandelion Greens (Handd), Knapweed (Kretcz), etc.