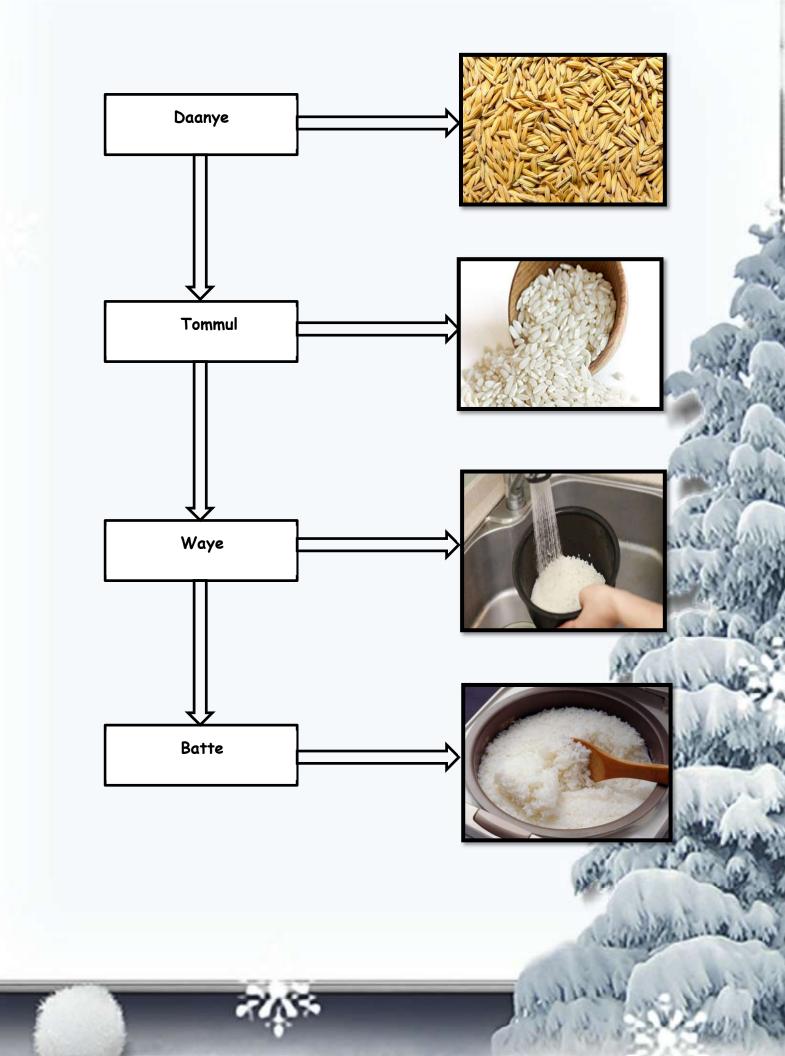

• Create a scrap book using your old notebooks, drawing books, scrap books or your previous class almanac.

**Research Time:** 

Let's find and pen down a fact about Kashmiri food.

Example:

- The principle diet of Kashmiri people is rice ("batte").
- How does rice become "batte"?